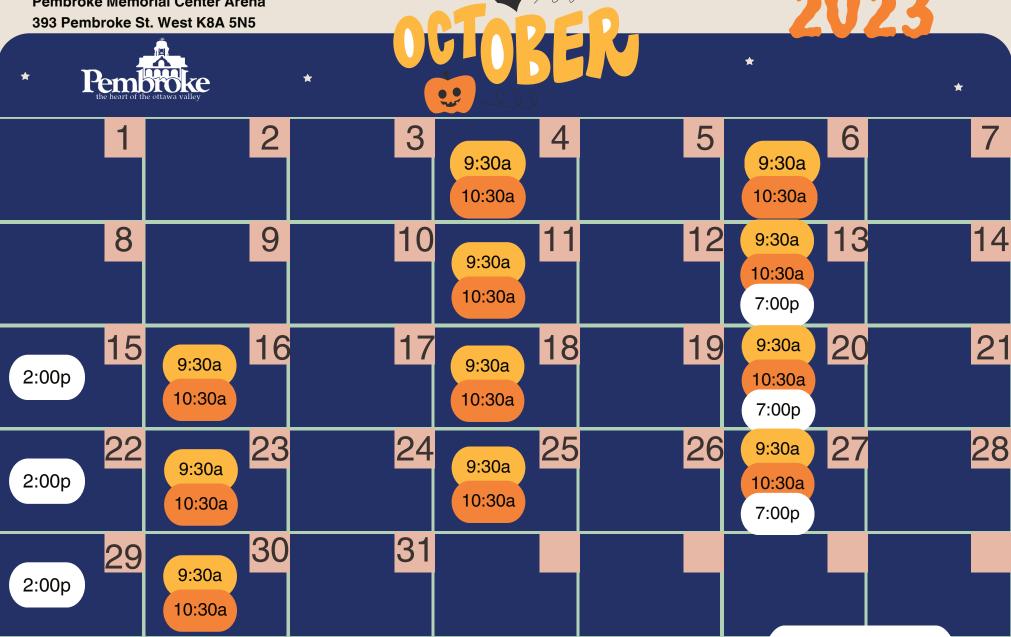

9:30a.m. - 10:30a.m Morning Skate - Adult/Seniors

## monday-wednesdayfriday:

Adults: \$3.75 per skate Seniors: \$3.25 per skate PASSES: Good for 8 skates

Adults: \$27.00 Seniors: \$22.00

10:30 a.m. - 11:30 a.m. Parents & Tots

## MONDAY-WEDNESDAY-FRIDAY:

Adults: \$3.75 per skate Seniors: \$3.25 per skate PASSES: Good for 8 skates

Adults: \$27.00 Seniors: \$22.00

Tots are FREE (Ages 4 and under)

Seniors: 55+

Adults: Ages 18-54 Students: Ages 13-17 Child: Ages 5-12

Tots: Ages 4 and under

7:00 p.m. - 8:30 p.m. Family Skating

## FRIDAY

Adults: \$3.75 per skate

Seniors/Students: \$3.25 per skate

Child: \$2.00 per Skate

PASSES: Good for 8 skates

Adults: \$27.00

Seniors/Students: \$22.00

Child: \$15.00

Tots are FREE (Ages 4 and under)

2:00 p.m. - 3:30 p.m.

Family Skate

## SUNDAY

Adults: \$3.75 per skate

Seniors/Students: \$3.25 per skate

Child: \$2.00 per Skate

PASSES: Good for 8 skates

Adults: \$27.00

Seniors/Students: \$22.00

Child: \$15.00

Tots are FREE (Ages 4 and under)

All Public Skates will be held at Pembroke Memorial Center Arena 393 Pembroke St. West K8A 5N5 All Public Skates will be held at Pembroke Memorial Center Arena 393 Pembroke St. West K8A 5N5

Adults: \$3.75 per Skate

Seniors/Students: \$3.25 per Skate

Child: \$2.00 per Skate PASSES: Good for 8 skates

Adults: \$27.00

Seniors/Students: \$22.00

Child: \$15.00

Tots are FREE ( Ages 4 and under)

Adult and Seniors: 9:30-10:30am

Parents and Tots: 10:30-11:30am

Family Skates: Friday 7-8:30pm Sunday 2-3:30pm

If you have any more questions please visit

You can also call us at 613-735-6821 x 1501 or come into the office at the PMC Arena.